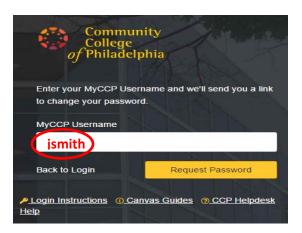

2. On the **next screen**, enter your MyCCP Username and click **Request Password**.

In a few minutes, you will get an email from Canvas in your CCP email account with a link to set your password. Click on that link and type your new password in both boxes.