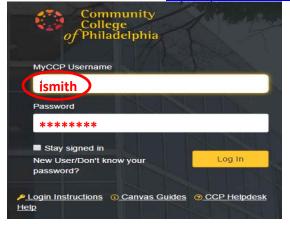

3. Go to CCP's Canvas site: <a href="http://ccp.instructure.com">http://ccp.instructure.com</a> (Please bookmark this link.)

Enter your **MyCCP Username** and the password you just set. Click on Log In.