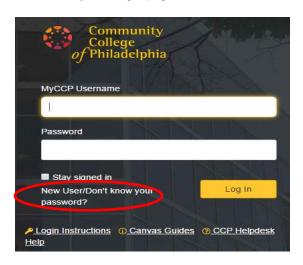

Go to CCP's Canvas site: <a href="http://ccp.instructure.com">http://ccp.instructure.com</a> There is also a link to Canvas on the College website and MyCCP login page.

If you are a new Canvas user, do not enter any information in the boxes labeled "MyCCP Username" and "Password". Click on the "New User/Don't know your password" link (This is found under the "MyCCP Username" box, pictured left).