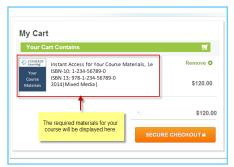

**Payment Options** 

Purchase online.

Already purchased an access code? Redeem your code here.

Or buy later and start your trial access (available for a limited time after class start date).

After completing one of the three payment options, you will be taken directly into your course materials.