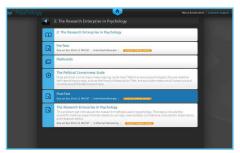

#### Features of Your MindTap Course

MindTap includes a variety of learning materials presented in a learning path that was customized by your instructor. Your instructor may also provide links to specific activities from your Learning Management System.

#### Access Your eText

MindTap also includes a digital version of your textbook. You will have access to a variety of tools to help you study. You can take notes, highlight, access key terms and more.

That's it! You've successfully registered for MindTap in Canvas.