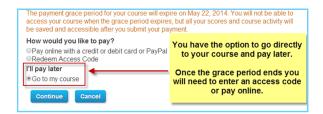

**Payment Options** 

Purchase online.

Already purchased an access code? Redeem your code here.

Or buy later and start your trial access (available for a limited time after class start date).

After completing one of the three payment options, you will be taken directly into your course materials.