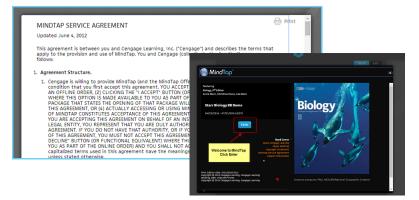

#### Accept the License Agreement and Welcome to MindTap!

- 5 Agree to the license agreement.
- After completing one of the three payment options, you will be taken directly into your course materials. Please be aware that these resources will open in a new tab or window, so you will want to make sure that you allow popups. Click Enter.