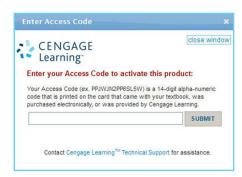

#### **Access Your Course**

2 Your course will include a combination of links to content provided by your instructor and Cengage Learning. You will need your access code (or have the ability to purchase access) the first time you click on one of the links. Cengage Resources are identified with a Cengage Learning Logo.

#### Link Your Account

You will be asked to link a CengageBrain account with your campus Learning Management System account. If you do not have an account, you can create one from this page.

Note: This is a one-time process. If you have previously taken this step you will be taken directly to the payment options screen.