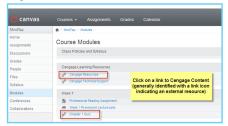

#### **Access Your Course**

2 Your course will include a combination of links to content provided by your instructor and Cengage Learning. You will need your access code (or have the ability to purchase access) the first time you click on one of the links. Cengage Resources are identified with a Cengage Learning Logo.