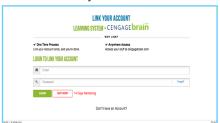

#### Link Your Account

You will be asked to link a CengageBrain account with your campus Learning Management System account. If you do not have an account, you can create one from this page.

Note: This is a one-time process. If you have previously taken this step you will be taken directly to the payment options screen.