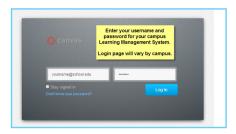

## Access Your Campus Learning Management System

Log in with your username and password. \*\* The login page will vary by campus.